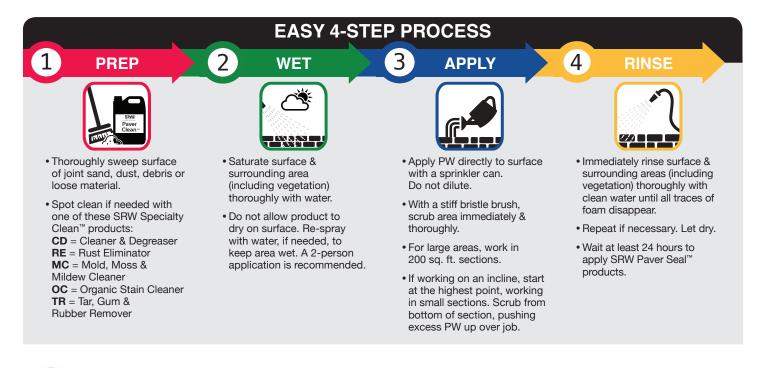

#### **USER TIPS**

- Wait 60-90 days for new pavers to cure before applying PW.
- Wear eye protection and rubber gloves when applying PW.
- Prolonged contact of cleaner on metal or other surfaces may result in etching or damage.
- Saturate vegetation before and after application of PW.
- NOT FOR USE ON:
  - » Sealed surfaces, wetcast or natural stone