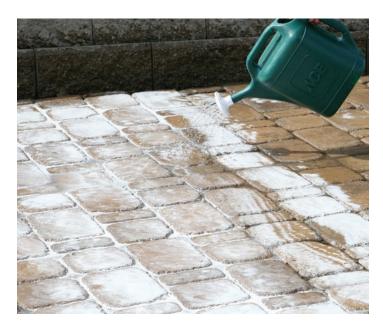

#### PW

Paver Clean<sup>™</sup> PW is a general-purpose paver wash. It is a must-use product to prepare pavers for sealing. This multi-purpose wash can tackle polyhaze, efflorescence and ground-in dirt. PW can easily be applied to pavers, retaining walls, brick and masonry, and should be used after spot cleaning.

### FEATURES

- Opens surface pores to accept sealer
- Restores original paver color
- · Contains no muriatic acid or hydrochloric acid